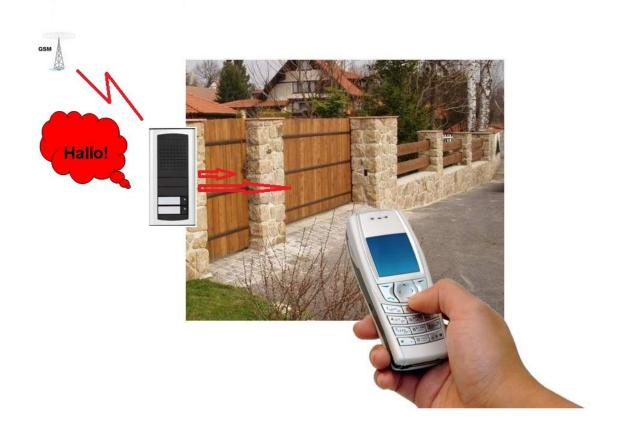

Remote (gate, door) opening by ringing only (free of charge). Ringing is accepted from authorised numbers only ( saved on GDP SIM card).

Registration of phone numbers which opened the door (gate). The list of numbers including date and time is possible send out to preprogrammed number by SMS message.

GSM solution is very easy to install – just save number to SIM card and connect power supply.

Integrated Li-Ion ACU battery provides back up for 24hours operation

- Features
  1 or 2 push buttons, under each is possible save until 5 numbers ( max 25 digits). The numbers are dialled progresivelly when previous dialled number is busy.
- 2 inputs for closing contacts (alarm output, sensors outputs etc..) (5V). When input is short circuited the SMS message is sent to preprogrammed number ( each input has own number)
- 2 switchable relay, control by code during conversation or by ringing or by SMS.
- **Back up ACU** back up for 24 hours operation. Possibility send SMS when power is lost and unit starts working from ACU.