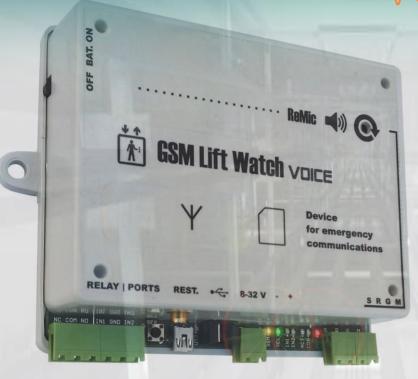

## **GSM Lift Watch**

GSM Lift Watch Voice meets all safety standards (EN 81-28, 70) and will certainly gratify your requirements.

You will certainly appreciate easy installation and setup. No worries with a landline, clearly settings with a single SMS message.

Voice messages not only for activation / establishing a connection, but also for next 12 statuses, which may occur during operation.

For the full function it is not necessary to purchase additional components (options) as some competing products. Programmable relay, inputs, testing of supply and backup battery, USB port, voice messaging module etc. everything is included...

**Emergency communicator for each lift** 

- A No landline
- Easy to install
- Simple settings
- Voice messages
- Calls up to 7 numbers
- Programmable relay
- Universal input
- Blocking input
- **Test acoustic path**
- Automatic periodic test