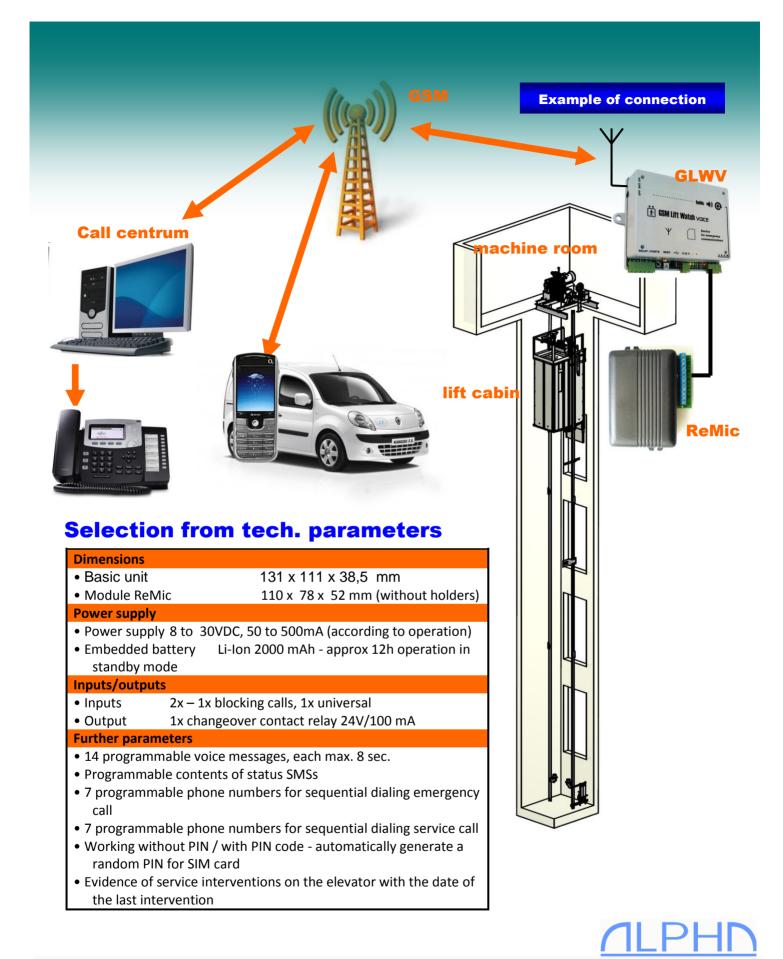

## **GSM Lift Watch**

GSM Lift Watch Voice meets all safety standards (EN 81-28, 70) and will certainly gratify your requirements.

You will certainly appreciate easy installation and setup. No worries with a landline, clearly settings with a single SMS message.

Voice messages not only for activation / establishing a connection, but also for next 12 statuses, which may occur during operation.

For the full function it is not necessary to purchase additional components (options) as some competing products. Programmable relay, inputs, testing of supply and backup battery, USB port, voice messaging module etc. everything is included...

**Emergency communicator for each lift** 

- A No landline
- Easy to install
- Simple settings
- Voice messages
- Calls up to 7 numbers
- Programmable relay
- Universal input
- Blocking input
- **Test acoustic path**
- Automatic periodic test

Tech

- Backup battery
- SW2